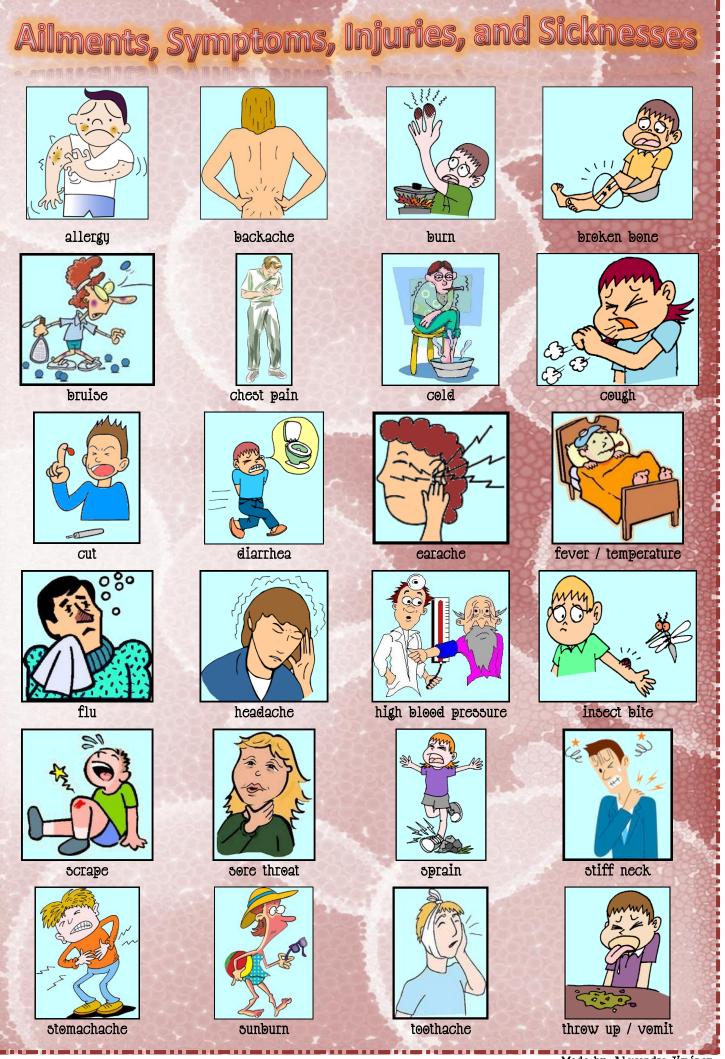

allergy backache burn broken bone bruise chest pain cold cough cut diarrhea earache fever flu headache high blood pressure insect bite scrape sore throat sprain stiff neck stomachache Sunburn toothache